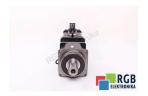

## Repair PSF722 EPH07/22/15 CM112M/BRD/KTY/AK0H/SB50 SEW **EURODRIVE**

We will repair every SEW EURODRIVE device. If you cannot find the device that interests you, please contact us. We collect the devices free of charge via a courier or in person, thanks to which we are able to carry out the repair within several hours. We will diagnose your equipment for free, and if you do not decide on our service, you will not incur any costs. We offer 24 months warranty for all completed repairs. We are available 24/7, also at weekends and on holidays. Call us 24/7: +48 71 750 09 77 and receive immediate help.

## **SPECIFICATIONS**

MANUFACTURER SEW EURODRIVE MODEL PSF722 EPH07/22/15

CM112M/BRD/KTY/AK0H/SB50

CATEGORY AC and DC motors

WEIGHT 100.0 kg